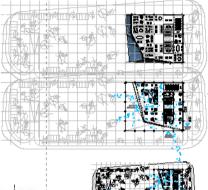

The Tower Catalogue is a set of ready-to-build buildings. Let us explain. A range of towers has been created from on-going research into high-rise buildings in our LAB workshop. These have a basic pre-design which can be developed further in accordance with a building's specific location or requirements.

Layouts for the towers in the catalogue have already been completed to an initial stage involving formal definition and a structural survey. This enables construction to be started more quickly than if a project had to be started completely from scratch. As initial work has already been carried out, the only aspects still in need of definition are those related to the final use of the building and the structural requirements arising from its specific location with regard to climate, style and urban planning.