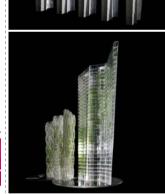

Flamenco Towers are the first buildings to be built based on our LAB workshop research. Their origins are to be found in a study which sought to investigate the types of relationship which could be established between different towers built together in group. The final shape and the way the buildings are accessed were finalised at the very moment a client appeared who required a building which matched the potential offered by designs featured in our study. The way we first personalised

the project, the first thing we did after initial discussions with the client, was to christen them the FLAMENCO TOWERS... From then on, work started on the project to satisfy requirements with regard to its functional purpose, the urban surroundings, the climate... in short, it began to develop and grow.