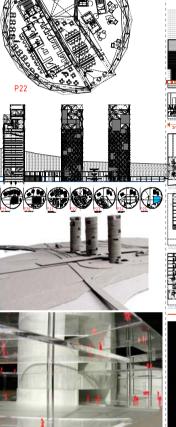

Flamenco Towers are the first buildings to be built based on our LAB workshop research. Their origins are to be found in a study which sought to investigate the types of relationship which could be established between different towers built together in group. The final shape and the way the buildings are accessed were finalised at the very moment a client appeared who required a building which matched the potential offered by designs featured in our study. The way we first personalised

the project, the first thing we did after initial discussions with the client, was to christen them the FLAMENCO TOWERS... From then on, work started on the project to satisfy requirements with regard to its functional purpose, the urban surroundings, the climate... in short, it began to develop and grow.