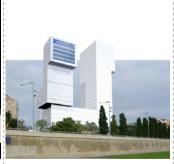

Flamenco Towers are the first buildings to be built based on our LAB workshop research. Their origins are to be found in a study which sought to investigate the types of relationship which could be established between different towers built together in group. The final shape and the way the buildings are accessed were finalised at the very moment a client appeared who required a building which matched the potential offered by designs featured in our study. The way we first personalised

the project, the first thing we did after initial discussions with the client, was to christen them the FLAMENCO TOWERS... From then on, work started on the project to satisfy requirements with regard to its functional purpose, the urban surroundings, the climate... in short, it began to develop and grow.