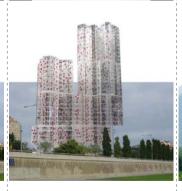

Flamenco Towers are the first buildings to be built based on our LAB workshop research. Their origins are to be found in a study which sought to investigate the types of relationship which could be established between different towers built together in group. The final shape and the way the buildings are accessed were finalised at the very moment a client appeared who required a building which matched the potential offered by designs featured in our study. The way we first personalised

the project, the first thing we did after initial discussions with the client, was to christen them the FLAMENCO TOWERS... From then on, work started on the project to satisfy requirements with regard to its functional purpose, the urban surroundings, the climate... in short, it began to develop and grow.