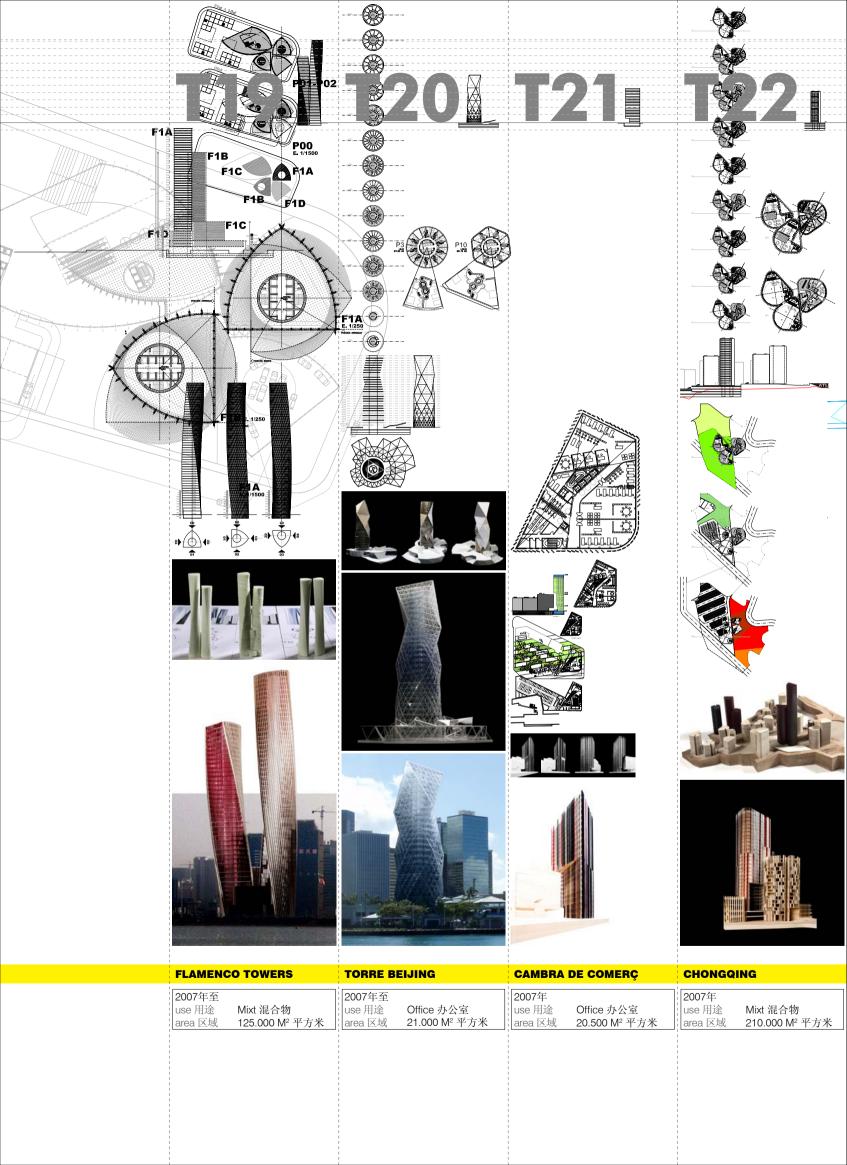

Flamenco Towers are the first buildings to be built based on our LAB workshop research. Their origins are to be found in a study which sought to investigate the types of relationship which could be established between different towers built together in group. The final shape and the way the buildings are accessed were finalised at the very moment a client appeared who required a building which matched the potential offered by designs featured in our study. The way we first personalised

the project, the first thing we did after initial discussions with the client, was to christen them the FLAMENCO TOWERS... From then on, work started on the project to satisfy requirements with regard to its functional purpose, the urban surroundings, the climate... in short, it began to develop and grow.