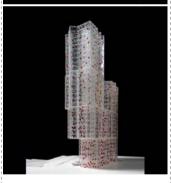

Flamenco Towers are the first buildings to be built based on our LAB workshop research. Their origins are to be found in a study which sought to investigate the types of relationship which could be established between different towers built together in group. The final shape and the way the buildings are accessed were finalised at the very moment a client appeared who required a building which matched the potential offered by designs featured in our study. The way we first personalised

the project, the first thing we did after initial discussions with the client, was to christen them the FLAMENCO TOWERS... From then on, work started on the project to satisfy requirements with regard to its functional purpose, the urban surroundings, the climate... in short, it began to develop and grow.