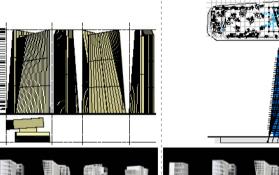

Flamenco Towers are the first buildings to be built based on our LAB workshop research. Their origins are to be found in a study which sought to investigate the types of relationship which could be established between different towers built together in group. The final shape and the way the buildings are accessed were finalised at the very moment a client appeared who required a building which matched the potential offered by designs featured in our study. The way we first personalised

the project, the first thing we did after initial discussions with the client, was to christen them the FLAMENCO TOWERS... From then on, work started on the project to satisfy requirements with regard to its functional purpose, the urban surroundings, the climate... in short, it began to develop and grow.