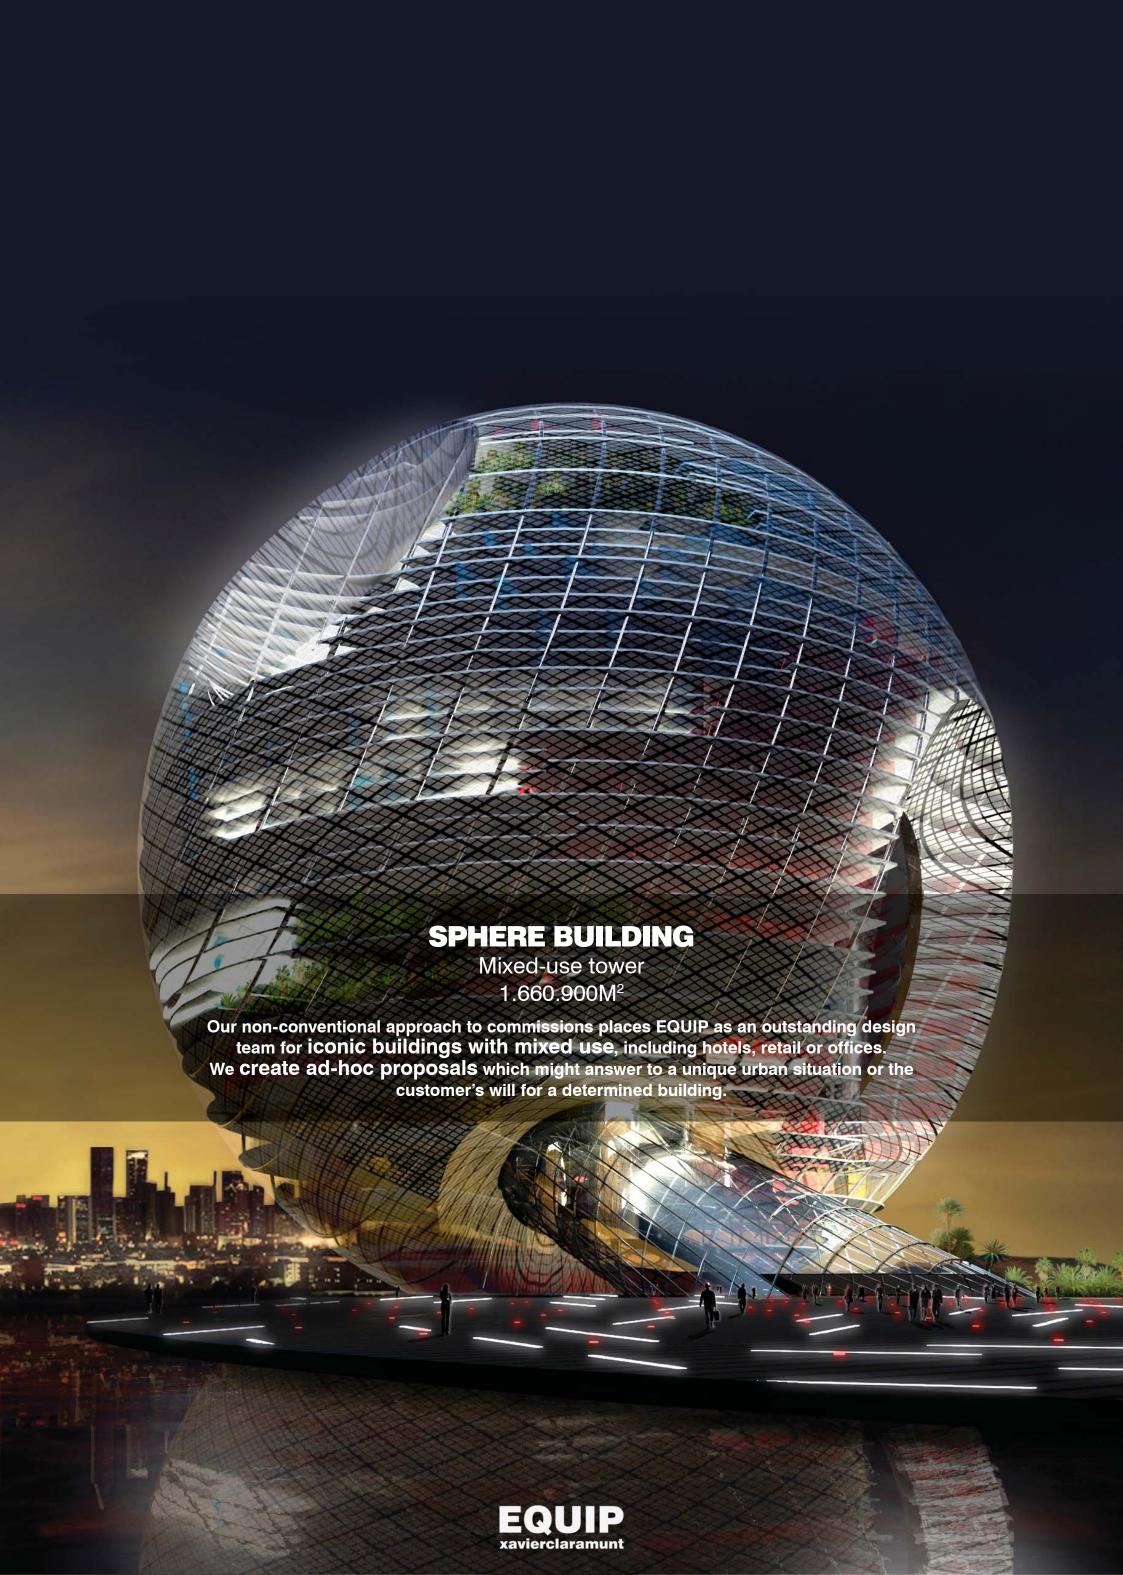

# SPHERE BUILDING

2008年 use 用途 Mixt 混合物 area 区域 1.660.900 M² 平方米 SHANGHAI 1

use 用途 area 区域

2008年

Mixt 混合物 50.000 M<sup>2</sup> 平方米 SHANGHAI 2 2008年

use 用途 Mixt 混合物 area 区域 50.000 M² 平方米

2008年

use 用途 area 区域