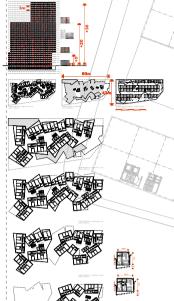

Flamenco Towers are the first buildings to be built based on our LAB workshop research. Their origins are to be found in a study which sought to investigate the types of relationship which could be established between different towers built together in group. The final shape and the way the buildings are accessed were finalised at the very moment a client appeared who required a building which matched the potential offered by designs featured in our study. The way we first personalised

the project, the first thing we did after initial discussions with the client, was to christen them the FLAMENCO TOWERS... From then on, work started on the project to satisfy requirements with regard to its functional purpose, the urban surroundings, the climate... in short, it began to develop and grow.